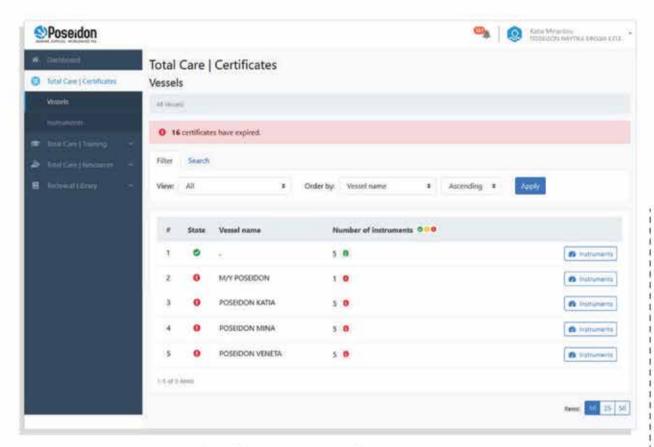

### Client Portal

#### Online Portal.

for the continuous access of each client to:

✓ Devices certificates ✓ Crew Certificates ✓ Draeger Literature ✓ Training Material