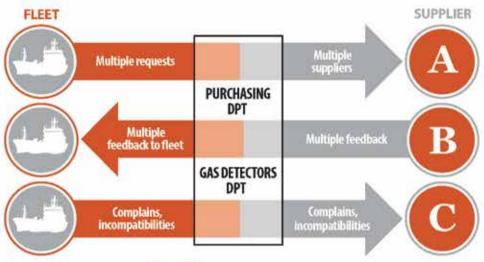

### **Current situation**

Time & money consuming, never ending cycle

How does it work?

- 1. Replacement of old equipment with brand NEW Dräger devices.
- 2. Customized solution according to your demands.
- 3. One point of contact for supply of Gas Detectors and their accessories.
- 4. Continuous Dräger Certified Trainings for proper usage & on-board calibration.
- 5. 24/7 Technical support for all matters.
- 6. Monitoring database of all gas detectors and alert for expiration dates.
- 7. Always available spare parts ready to be dispatched when needed.
- 8. Fixed cost per year NO hidden costs NO surprises.