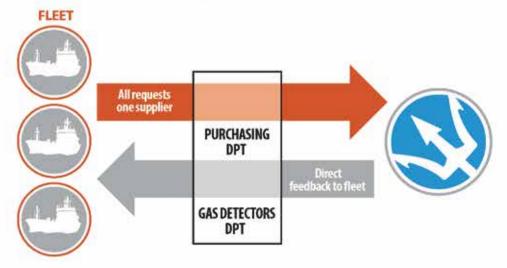

### **Current situation**

Time & money consuming, never ending cycle

How does it work?

- 1. Replacement of old equipment with brand NEW Dräger devices.
- 2. Customized solution according to your demands.
- 3. One point of contact for supply of Gas Detectors and their accessories.
- 4. Continuous Dräger Certified Trainings for proper usage & on-board calibration.
- 5. 24/7 Technical support for all matters.
- 6. Monitoring database of all gas detectors and alert for expiration dates.
- 7. Always available spare parts ready to be dispatched when needed.
- 8. Fixed cost per year NO hidden costs NO surprises.