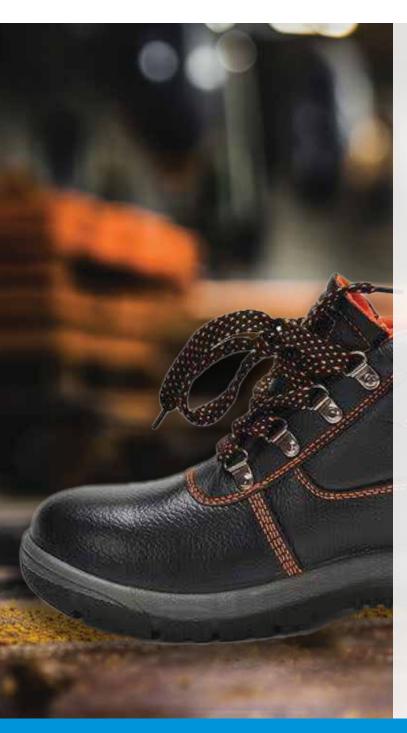

## **ROCKLANDER SAFETY SHOES**

## Technical Data Sheet

Rocklander is a well-known brand that manufactures safety shoes and personal protective equipment. They are designed to provide foot protection and comfort for individuals working in various industries, including construction, manufacturing, mining, and more.

Rocklander safety shoes feature steel or composite toe caps to protect the toes from impact and compression hazards and puncture-resistant midsoles to protect the foot from sharp objects on the ground. They are made to comply with international safety standards, such as EN ISO 20345:2011 in Europe which cover specifications like impact and compression resistance, puncture resistance, and protection against electrical hazards.

## **Specifications:**

Upper: Black cow split leather Lining: BK mesh/cambrella

Insole: EVA

Outsole: Dual density PU oil resistant sole

Steel toe: 200 joule steel toe cap

Midsole: Steel plate

Features: Anti-smash, Anti-slip, Waterproof, Anti-static