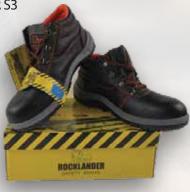

## **ROCKLANDER SAFETY SHOES**

## **Specifications:**

Upper: Black cow split leather Lining: BK mesh/cambrella

Insole: EVA

Outsole: Dual density PU oil resistant sole

Steel toe: 200 joule steel toe cap

Midsole: Steel plate

Features: Anti-smash, Anti-slip, Waterproof, Anti-static

Size range: EUR 36 ~ 46 Standard: CE EN20345 S1P, S3